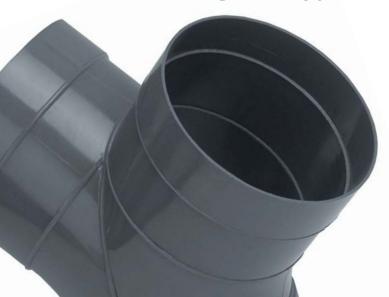

Now available from Jenso in Australia, HoKa duct and fittings are produced in a large array of sizes with dimensions ranging from 75 to 600mm diameter.

These unique moulded plastic fittings are available in all commonly required arrangements such as bends, junctions, joiners and transitions. This vast range virtually eliminates the need for custom fabrication.

HoKa fittings are manufactured using a patented process that guarantees dimensional accuracy. Each fitting is moulded with joining collars on all openings to further simplify the assembly process.

Other dimensions and types of duct can also be produced to meet individual requirements.

### duct & fittings sed fabrication

**Double Coupling** 

Trouser Branches

Sound Attenuator

Reducers

Motorised Damper (electric)

Hat Cowl

Through-Wall