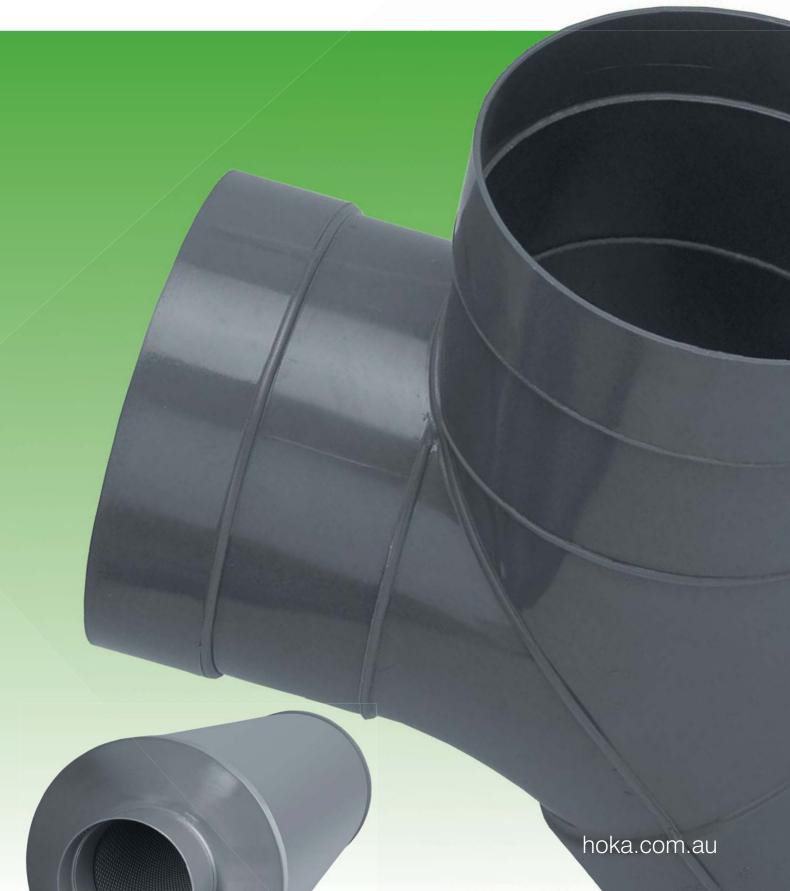

Now available from Jenso in Australia, HoKa duct and fittings are produced in a large array of sizes with dimensions ranging from 75 to 600mm diameter.

These unique moulded plastic fittings are available in all commonly required arrangements such as bends, junctions, joiners and transitions. This vast range virtually eliminates the need for custom fabrication.

HoKa fittings are manufactured using a patented process that guarantees dimensional accuracy. Each fitting is moulded with joining collars on all openings to further simplify the assembly process.

Other dimensions and types of duct can also be produced to meet individual requirements.

### duct & fittings sed fabrication

**Double Coupling** 

Trouser Branches

Sound Attenuator

Reducers

Motorised Damper (electric)

Hat Cowl

Through-Wall