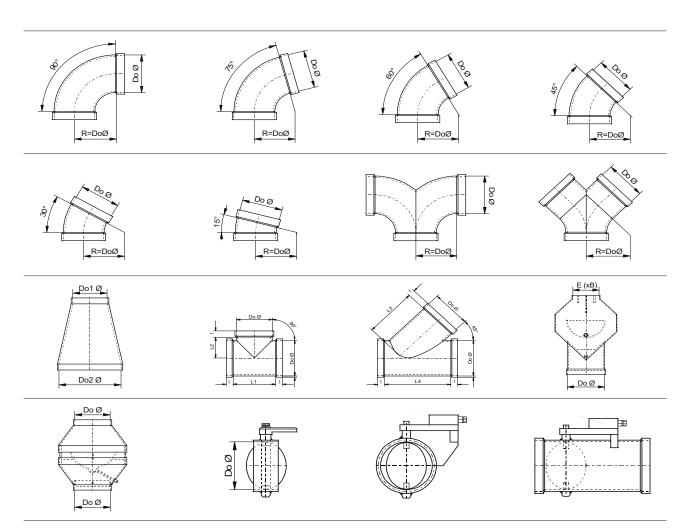

Now available from Jenso in Australia, HoKa duct and fittings are produced in a large array of sizes with dimensions ranging from 75 to 600mm diameter.

These unique moulded plastic fittings are available in all commonly required arrangements such as bends, junctions, joiners and transitions. This vast range virtually eliminates the need for custom fabrication.

HoKa fittings are manufactured using a patented process that guarantees dimensional accuracy. Each fitting is moulded with joining collars on all openings to further simplify the assembly process.

Other dimensions and types of duct can also be produced to meet individual requirements.

#### A moulded fitting for every job

45 deg BTO

Rends

90 deg BTO

Diffuser

Adjustable Dampers

Condensate
Collection Housing

Backflow Damper

### duct & fittings sed fabrication

**Double Coupling** 

Trouser Branches

Sound Attenuator

Reducers

Motorised Damper (electric)

Hat Cowl

Through-Wall

Roof Penetration

Flanges

Inspection Piece

Outlet with Bird-proof Grille

Saddle 45 deg

Flexible Connection Sleeve

Louvred Backflow Damper

PushOn Cap

Saddle 90 deg