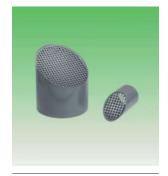

#### A moulded fitting for every job

45 deg BTO

Rends

90 deg BTO

Diffuser

Adjustable Dampers

Condensate
Collection Housing

Backflow Damper