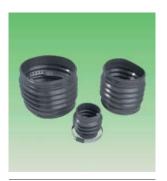

### duct & fittings sed fabrication

**Double Coupling** 

Trouser Branches

Sound Attenuator

Reducers

Motorised Damper (electric)

Hat Cowl

Through-Wall