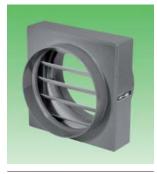

Roof Penetration

Flanges

Inspection Piece

Outlet with Bird-proof Grille

Saddle 45 deg

Flexible Connection Sleeve

Louvred Backflow Damper

PushOn Cap