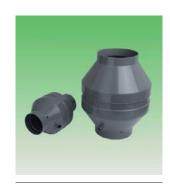

#### A moulded fitting for every job

45 deg BTO

Rends

90 deg BTO

Diffuser

Adjustable Dampers

Condensate
Collection Housing

Backflow Damper

### duct & fittings sed fabrication

**Double Coupling** 

Trouser Branches

Sound Attenuator

Reducers

Motorised Damper (electric)

Hat Cowl

Through-Wall

Roof Penetration

Flanges

Inspection Piece

Outlet with Bird-proof Grille

Saddle 45 deg

Flexible Connection Sleeve

Louvred Backflow Damper

PushOn Cap