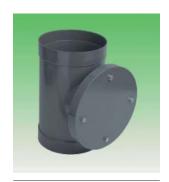

Roof Penetration

Flanges

Inspection Piece

Outlet with Bird-proof Grille

Saddle 45 deg

Flexible Connection Sleeve

Louvred Backflow Damper

PushOn Cap