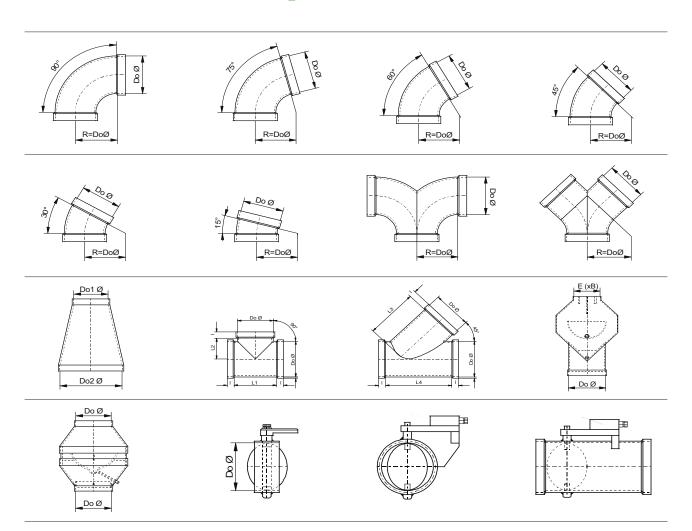

## **Technical specifications**

## **Dimensions and materials**

HoKa supplies duct in materials to match the fittings – PVC, HDPE, PPs and PVDF. Duct diameters up to 400mm are extruded and seamless. Duct larger than 400mm diameter is fabricated locally from sheet plastic material. Duct to fitting joins should be plastic welded to ensure a proper air-tight and liquid-tight seal. Joins in PVC can also be made using solvent cement.